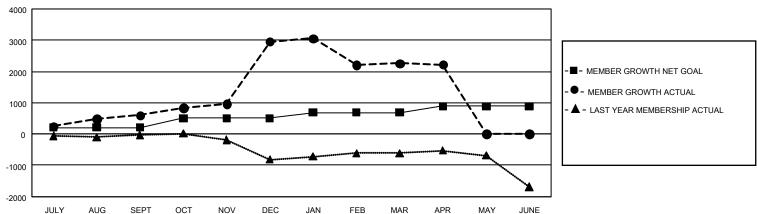

## GOALS AND ACTUAL MEMBERS CUMULATIVE

| DROPPED CLUBS: 44              |       | 272 CLUBS OF 414 ADDED 1 OR MORE | GENDER DISTRIBUTION             |                 |        |
|--------------------------------|-------|----------------------------------|---------------------------------|-----------------|--------|
|                                |       | NEW MEMBERS                      | MALE                            | 11,151 (63.81%) |        |
|                                |       |                                  | FEMALE                          | 6,323 (36.19%)  |        |
| DROPPED MEMBERS                |       |                                  |                                 |                 |        |
| DECEASED                       | 42    | CLICK HERE FOR CUMULATIVE        | TOTAL FAMILY UNIT MEMBERS       |                 | 13,314 |
| CLUB CANCELLED 983 OTHER 1,156 |       | MEMBERSHIP DATA                  | FAMILY MEMBERS PAYING HALF DUES |                 | 7 000  |
|                                |       |                                  |                                 |                 | 7,688  |
| TOTAL                          | 2,181 |                                  |                                 |                 |        |

## GMT Constitutional Area 6, Group O

REPORT DOES NOT INCLUDE CLUBS IN UNDISTRICTED AREAS.

| Clubs         |               |             |               | Members               |                        |                         |                                                    |  |
|---------------|---------------|-------------|---------------|-----------------------|------------------------|-------------------------|----------------------------------------------------|--|
|               | RESULTS FOR   | R 2020-2021 |               | RESULTS FOR 2020-2021 |                        |                         |                                                    |  |
| QUARTER       | NEW CLUB GOAL | NEW CLUBS   | DROPPED CLUBS | QUARTER MEM           | BER GROWTH NET<br>GOAL | MEMBER GROWTH<br>ACTUAL | DROPPED<br>MEMBERS ACTUAL<br>(including transfers) |  |
| JULY/AUG/SEPT | 30            | 14          | 3             | JULY/AUG/SEPT         | 205                    | 886                     | 235                                                |  |
| OCT/NOV/DEC   | 18            | 32          | 0             | OCT/NOV/DEC           | 300                    | 3,030                   | 641                                                |  |
| JAN/FEB/MAR   | 15            | 3           | 41            | JAN/FEB/MAR           | 180                    | 755                     | 1,216                                              |  |
| APR/MAY/JUNE  | 15            | 1           | 0             | APR/MAY/JUNE          | 205                    | 50                      | 89                                                 |  |