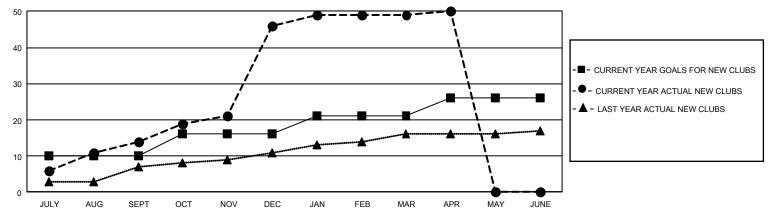

## GOALS AND ACTUAL NEW CLUBS CUMULATIVE

## GMT Constitutional Area 6, Group O

REPORT DOES NOT INCLUDE CLUBS IN UNDISTRICTED AREAS.

| Clubs         |               |             |               | Members               |                        |                         |                                                    |  |
|---------------|---------------|-------------|---------------|-----------------------|------------------------|-------------------------|----------------------------------------------------|--|
|               | RESULTS FOR   | R 2020-2021 |               | RESULTS FOR 2020-2021 |                        |                         |                                                    |  |
| QUARTER       | NEW CLUB GOAL | NEW CLUBS   | DROPPED CLUBS | QUARTER MEM           | BER GROWTH NET<br>GOAL | MEMBER GROWTH<br>ACTUAL | DROPPED<br>MEMBERS ACTUAL<br>(including transfers) |  |
| JULY/AUG/SEPT | 30            | 14          | 3             | JULY/AUG/SEPT         | 205                    | 886                     | 235                                                |  |
| OCT/NOV/DEC   | 18            | 32          | 0             | OCT/NOV/DEC           | 300                    | 3,030                   | 641                                                |  |
| JAN/FEB/MAR   | 15            | 3           | 41            | JAN/FEB/MAR           | 180                    | 755                     | 1,216                                              |  |
| APR/MAY/JUNE  | 15            | 1           | 0             | APR/MAY/JUNE          | 205                    | 50                      | 89                                                 |  |